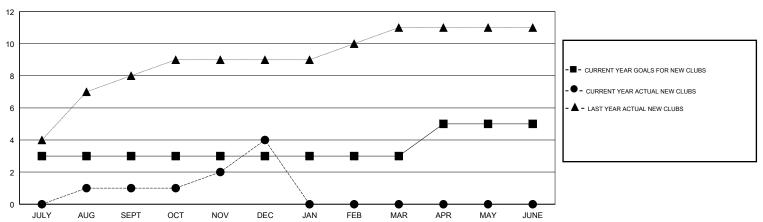

## MONTHLY MEMBERSHIP PROGRESS REPORT

## District 321C1

Results as of: 12/31/2018



## GOALS AND ACTUAL NEW CLUBS CUMULATIVE



## GOALS AND ACTUAL MEMBERS CUMULATIVE



| -■- MEMBER GROWTH NET GOAL        |  |
|-----------------------------------|--|
| - ● - MEMBER GROWTH ACTUAL        |  |
| - ▲ - LAST YEAR MEMBERSHIP ACTUAL |  |
|                                   |  |
|                                   |  |

| DROPPED CLUBS: 11 |     |
|-------------------|-----|
| DROPPED MEMBERS   |     |
| DECEASED          | 5   |
| CLUB CANCELLED    | 124 |
| OTHER             | 174 |
| TOTAL             | 303 |

| 36 CLUBS OF 158 ADDED 1 OR MORE |  |
|---------------------------------|--|
| NEW MEMBERS                     |  |
|                                 |  |
|                                 |  |
|                                 |  |

| GENDER DISTRIB       | UTION               |
|----------------------|------