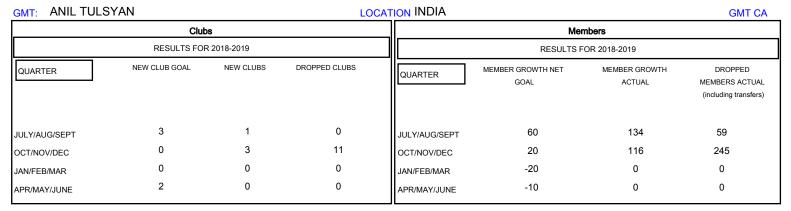

| DROPPED CLUBS: 11 |     |
|-------------------|-----|
| DROPPED MEMBERS   |     |
| DECEASED          | 5   |
| CLUB CANCELLED    | 124 |
| OTHER             | 174 |
| TOTAL             | 303 |

| 36 CLUBS OF 158 ADDED 1 OR MORE |  |
|---------------------------------|--|
| NEW MEMBERS                     |  |
|                                 |  |
|                                 |  |
|                                 |  |