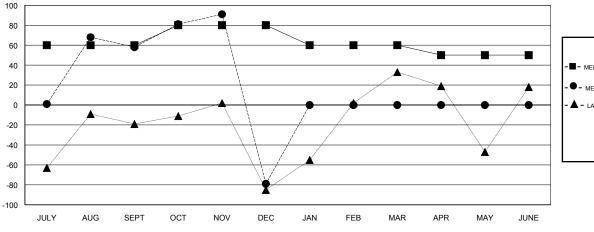

## GOALS AND ACTUAL MEMBERS CUMULATIVE

| -■- MEMBER GROWTH NET GOAL        |  |
|-----------------------------------|--|
| - ● - MEMBER GROWTH ACTUAL        |  |
| - ▲ - LAST YEAR MEMBERSHIP ACTUAL |  |
|                                   |  |
|                                   |  |